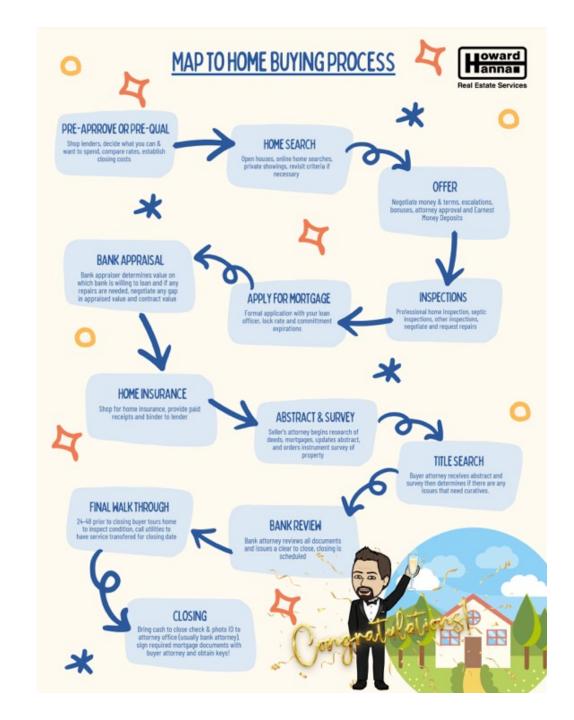

### EXAMPLES OF PERSONALIZED PAGES

- Cover Page
- Letter to Homebuyer
- Testimonials
- Personal Information Page
- Social Media Page
- Home Buying Process
- What I Provide my Clients
- Common Home Style Examples
- Mortgage Product Comparisons
- Open House/Showing Etiquette
- 11 Signs That Your Mortgage Will to a Successful Approval
- Vendor List